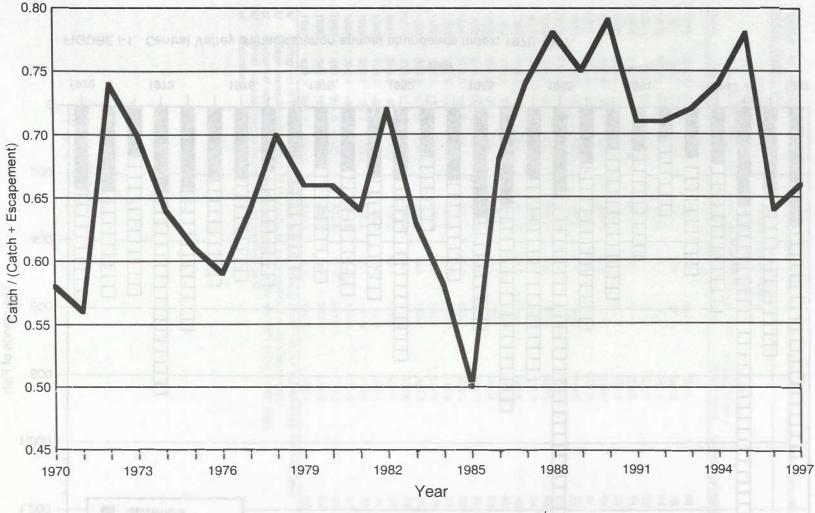

|
| 1997 <sup>e/</sup> | 482.3                                           | 208.2 | 690.5   | 350.9  | 4.8                                        | 355.7  | 1,046.2                         | 66                                                                                      |

a/ Spring run of the current calendar year and late fall and winter runs of the following calendar year.

b/ Ocean harvest landed south of Pt. Arena as a percent of the abundance index.

c/ Percent of adults in 1970 spring run assumed the same as 1971 (72%, 5,500 total).

d/ Winter run assumed to be the same as previous year.

e/ Preliminary.

OHOS.



FIGURE I-1. Central Valley chinook salmon annual abundance index, 1970-1997.



FIGURE I-2. Central Valley chinook salmon ocean harvest index, 1970-1997. a/

a/ The Central Valley Index is comprised of ocean harvest of chinook salmon of all stocks south of Point Arena, California, and spawning escapements of all races of chinook salmon into Central Valley, excluding inland recreational harvest. The harvest index is the ocean catch divided by the sum of ocean catch and Central Valley spawning escapement. It does not represent a true harvest rate on Central Valley chinook.

#### Horse Mountain to Humbug Mountain

#### Management Objectives

#### Chinook

Management objectives for chinook salmon between Horse Mountain (near Shelter Cove) and Humbug Mountain, the Klamath management zone (KMZ), were based on harvest rate goals for chinook salmon stocks originating from l