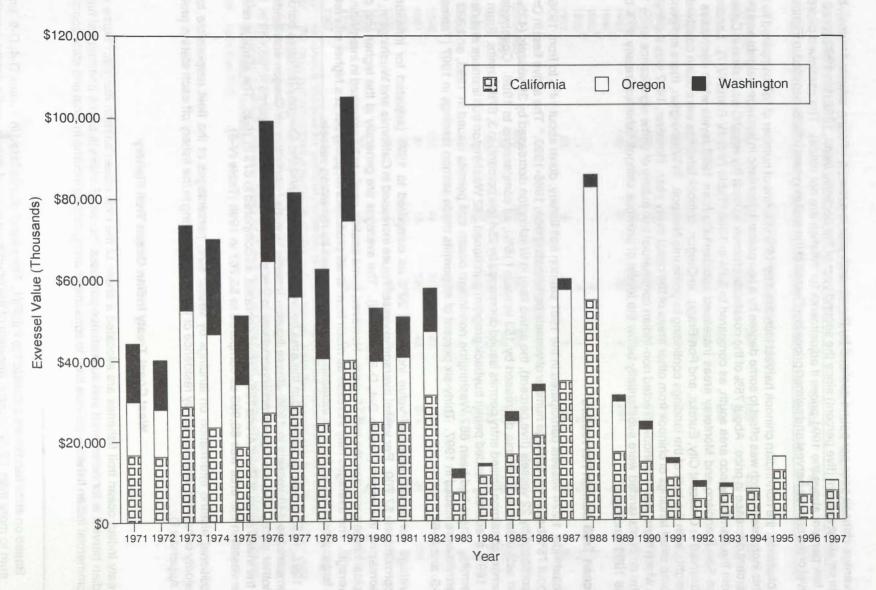

# REVIEW OF 1997 OCEAN SALMON FISHERIES

Pacific Fishery Management Council 2130 SW Fifth Avenue, Suite 224 Portland, Oregon 97201 (503) 326-6352

February 1998