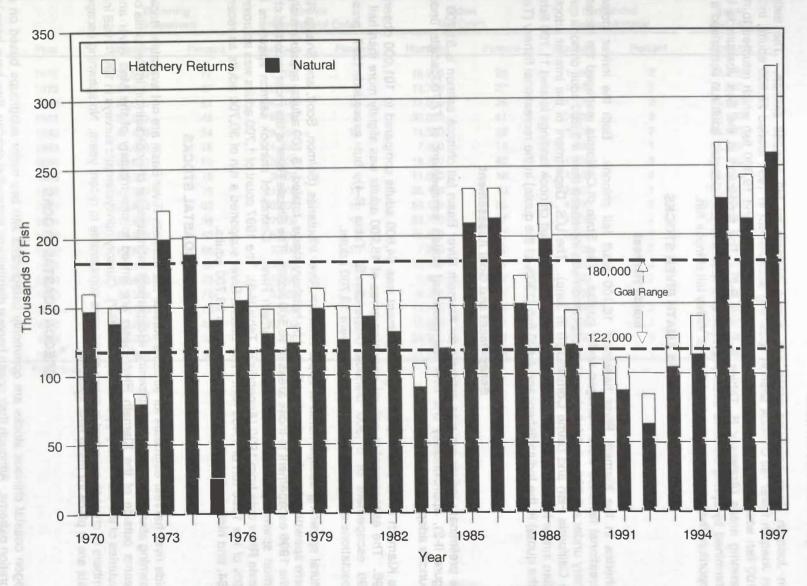

# REVIEW OF 1997 OCEAN SALMON FISHERIES

Pacific Fishery Management Council 2130 SW Fifth Avenue, Suite 224 Portland, Oregon 97201 (503) 326-6352

February 1998