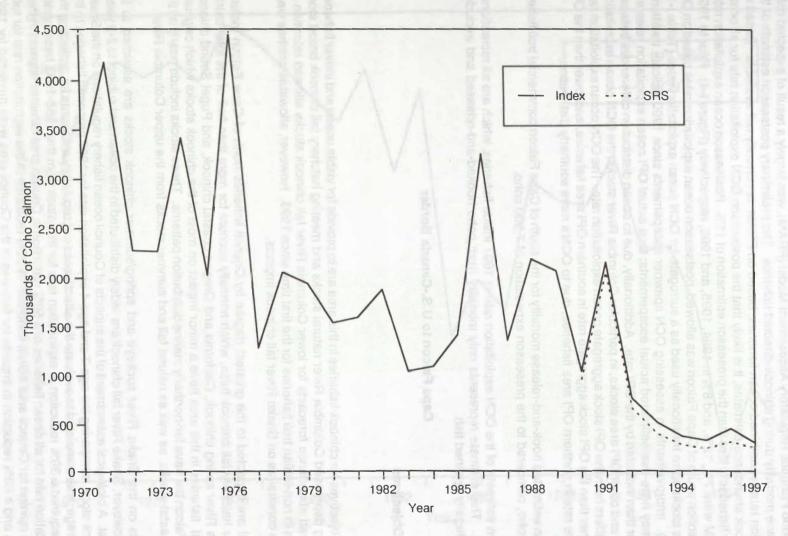

es.

d/ Spawners returning to rivers have historically been estimated by a nonrandom standard index. Beginning in 1990, returns have also been estimated with a stratified random sampling (SRS) method. The SRS method indicates that actual total natural spawners are less than those projected by the standard index. Beginning in 1998, the Council will no longer use the index numbers for management of OCN coho (Amendment 13 to the salmon plan).

e/ Ocean fishery impacts on private hatchery stock and returns to private hatcheries are excluded in calculating the OPI area stock aggregate ocean exploitation rate index.

Because of uncertainties in estimates of OCN coho spawners, the Oregon production exploitation rate index does not represent a true exploitation rate on OPI coho.

f/ Preliminary.



FIGURE I-3. Oregon production area coho salmon abundance estimates by index and SRS accounting methods, 1970-1997.

#### Coho

The preseason estimate of the OCN exploitation rate in Council-area 1997 ocean fisheries of ten percent, based on the coho Fisheries Regulatory Assessment Model (FRAM), was largely a result of expected coho hook-and-release mortality during chinook-directed fisheries. The preliminary postseason estimate of the OCN exploitation rate in combined ocean fisheries, based on FRAM, is currently not available. Based on postseason stock abundance estimates, it is likely that the postseason OCN exploitation rate for all ocean and freshwater fisheries is less than the preseason estimation of 11%. Postseason ocean exploitation rates based on FRAM were 7%, 12%, and 8% in 1994