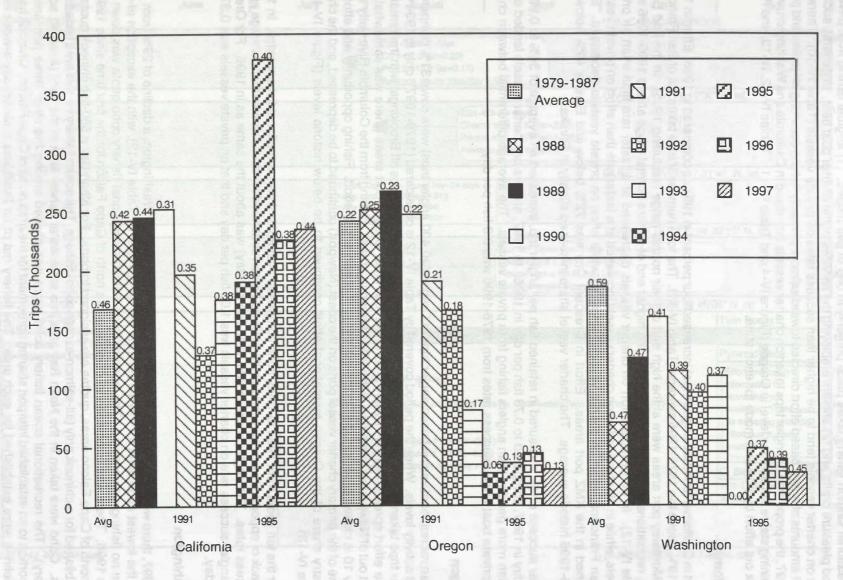

# REVIEW OF 1997 OCEAN SALMON FISHERIES

Pacific Fishery Management Council 2130 SW Fifth Avenue, Suite 224 Portland, Oregon 97201 (503) 326-6352

February 1998