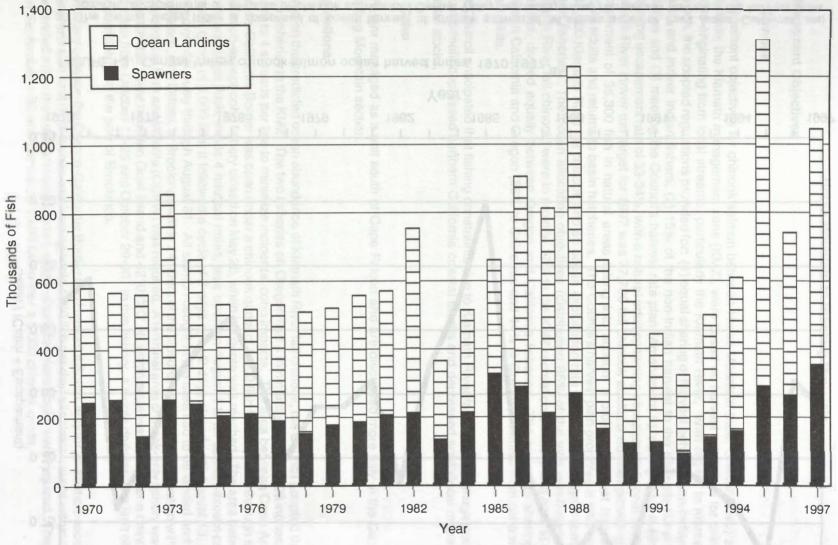

| 263.4  | 741.6                           | 64                                                                                      |
| 1997 <sup>e/</sup> | 482.3                                           | 208.2 | 690.5   | 350.9  | 4.8                                        | 355.7  | 1,046.2                         | 66                                                                                      |

a/ Spring run of the current calendar year and late fall and winter runs of the following calendar year.

b/ Ocean harvest landed south of Pt. Arena as a percent of the abundance index.

c/ Percent of adults in 1970 spring run assumed the same as 1971 (72%, 5,500 total).

d/ Winter run assumed to be the same as previous year.

e/ Preliminary.

OHOS.



FIGURE I-1. Central Valley chinook salmon annual abundance index, 1970-1997.



FIGURE I-2. Central Valley chinook salmon ocean harvest index, 1970-1997. a/

a/ The Central Valley Index is comprised of ocean harvest of chinook salmon of all stocks south of Point Arena, California, and spawning escapements of all races of chinook salmon into Central Valley, excluding inland recreational harvest. The harvest index is the ocean catch divided by the sum of ocean catch and Central Valley spawning escapement. It does not represent a true harvest rate on Central Valley chinook.

#### Horse Mountain to Humbug Mountain

#### Management Objectives

#### Chinook

Management objectives for chinook salmon between Horse Mountain (near Shelter Cove) and Humbug Mountain, the Klamath management zone (KMZ