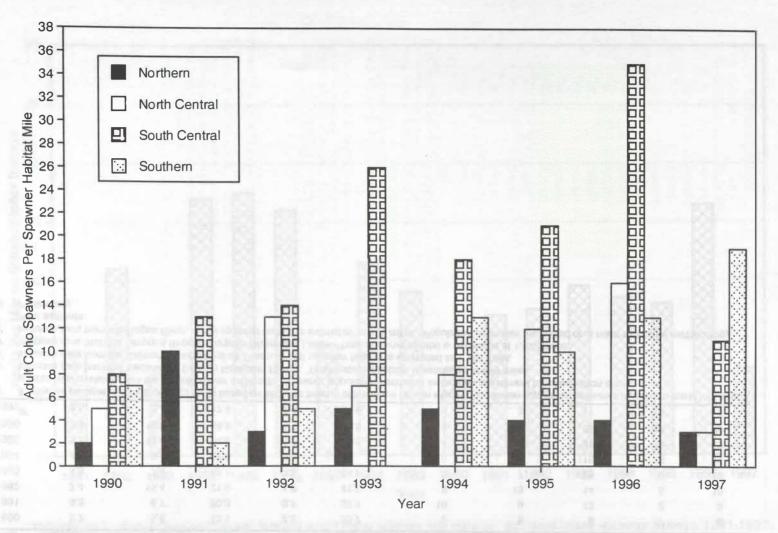

# REVIEW OF 1997 OCEAN SALMON FISHERIES

Pacific Fishery Management Council 2130 SW Fifth Avenue, Suite 224 Portland, Oregon 97201 (503) 326-6352

February 1998