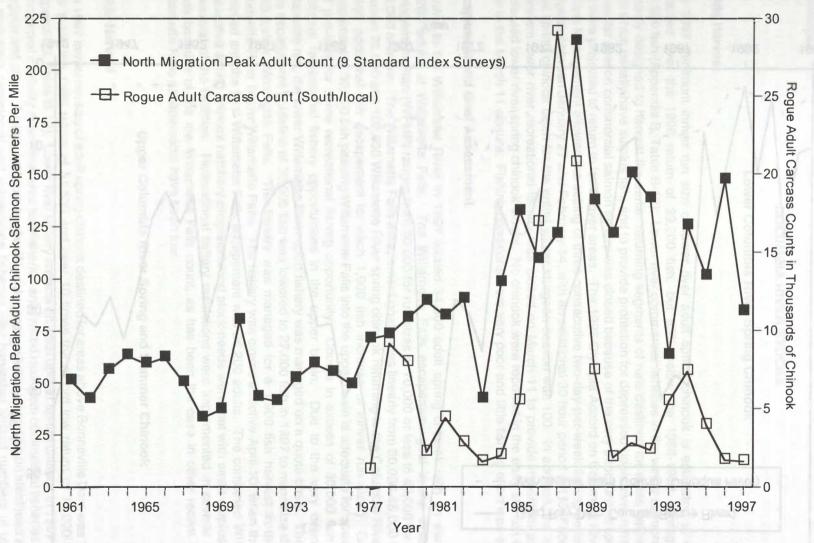

# REVIEW OF 1997 OCEAN SALMON FISHERIES

Pacific Fishery Management Council 2130 SW Fifth Avenue, Suite 224 Portland, Oregon 97201 (503) 326-6352

February 1998