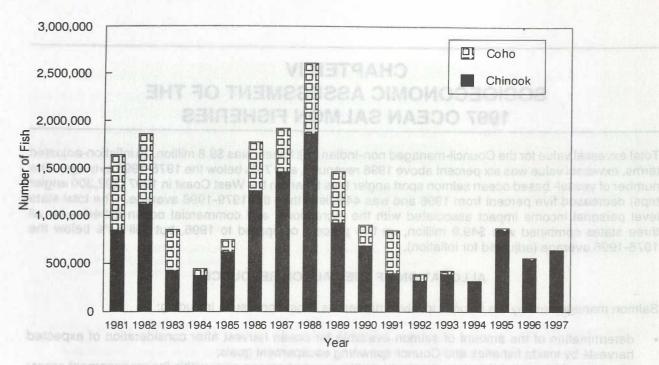

# REVIEW OF 1997 OCEAN SALMON FISHERIES

Pacific Fishery Management Council 2130 SW Fifth Avenue, Suite 224 Portland, Oregon 97201 (503) 326-6352

February 1998